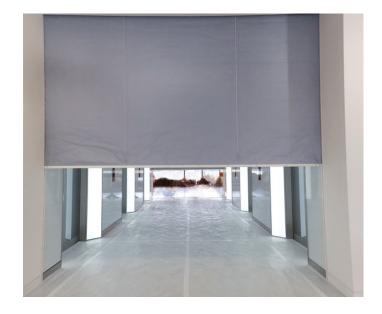

## Fire & Smoke Curtain with and without Egress

Model: NFC-SB100 & NFC-MB100

containment systems prevent spreading of smoke from one zone to another. Curtain comprises of flexible heat resistant fabric with fire integrity up to 240mins.\*. The tube contains a DC electric motor which holds the curtain retracted at ceiling level at all times and deploys upon the receipt of fire alarm signal. The bottom bar ensures safe and controlled descent of the curtain with gravity fail safe.

Optional Addition: By utilizing an egress door that allows individuals to pass without retracting the curtain, automatic egress fire curtains provide fire separation without impeding the transit of occupants exiting the area.